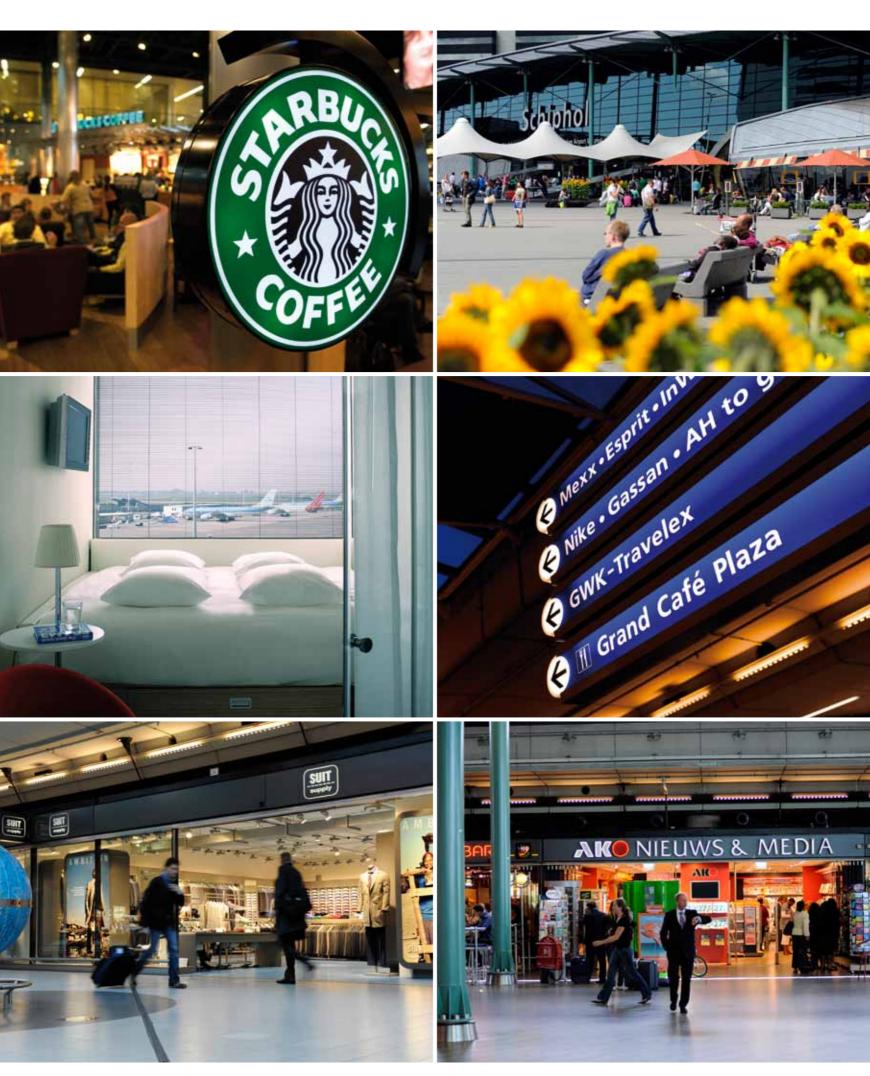

Shops: Schiphol Plaza, Amsterdam Airport Schiphol's shopping centre, is open seven days a week from 07:00 in the morning until 22:00 at night and offers a wide range of retail facilities. Everything you need is at your disposal, from jewellers to delicatessens and from fashion to cosmetics. Shops here include AH to go, The Body Shop, Esprit, Gassan, Hema, Hennes & Mauritz, Inwear, Leonidas, Matinique, MEXX, Paolo Salotto, Sissy Boy and Suitsupply.

**Food & beverage outlets**: Enjoy a diversity of restaurants, bars and cafés, such as Burger King, Délifrance, Juggle Juice (sandwich bar), Per Tutti, Pronto and Starbucks.

Hotels: You will find several hotels in the vicinity of WTC Schiphol Airport, including citizenM, Hilton and Sheraton, guaranteeing your Dutch and international customers a pleasant stay. citizenM Hotels was voted the trendiest hotel chain in January 2010.