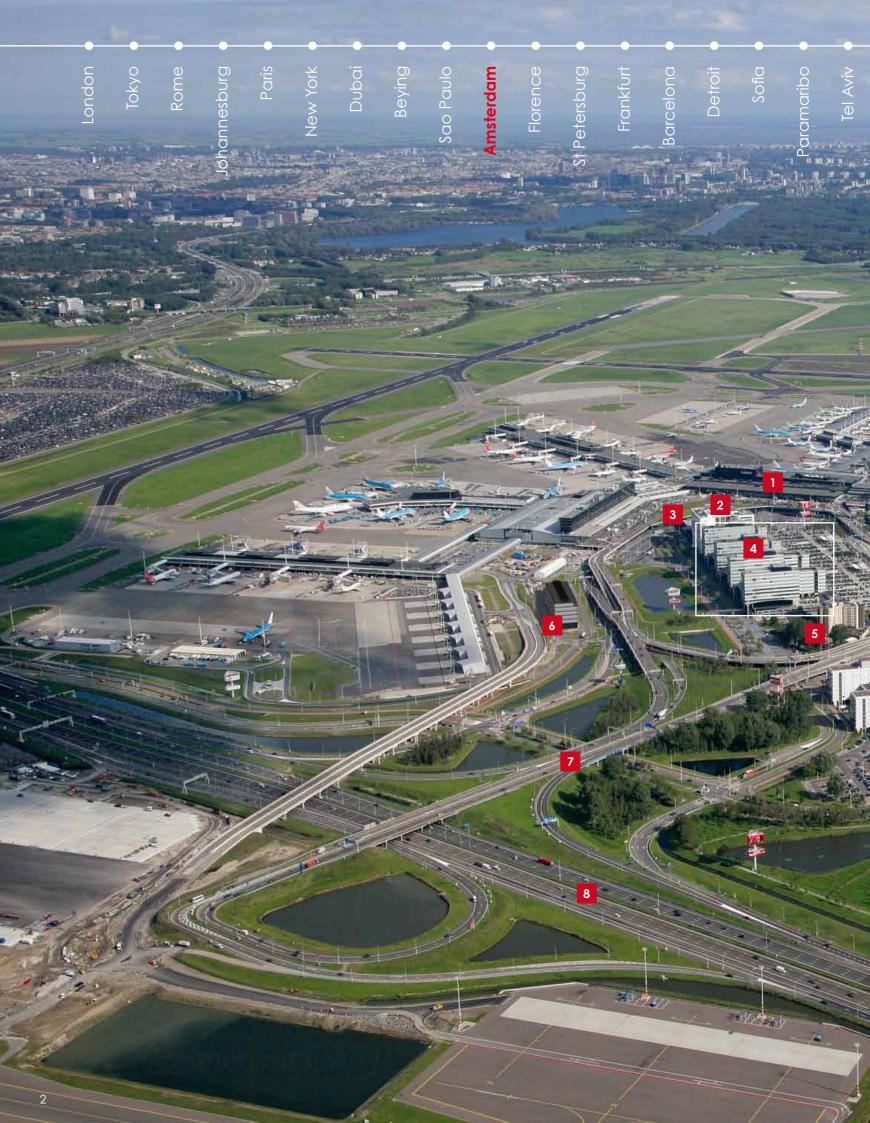

Amsterdam Airport Schiphol is the driving force of the Dutch economy; an international logistics hub with more than 260 destinations worldwide. It is mainly due to this network of destinations and frequencies that this is a fantastic place to establish you organisation, no matter if it is large or small, domestic or internationally-oriented.

More than 260 destinations around the globe are easily accessible by air from WTC Schiphol Airport. The airport also has an extensive infrastructure linked to other modes of transport. There is an train station directly under Schiphol Plaza providing excellent national and international rail transport. A direct connection to the A4, A5 and A9 motorways ensures optimal road access as well. Its strategic position 10 minutes from Amsterdam, with easy access to all of Europe and the rest of the world, offers businesses established at WTC Schiphol Airport many distinct advantages as well as a centrally located base of operations.

#### WTC Schiphol Airport offers top-level office space:

- Dimensions of approx. 56,000 m²
- Imposing architecture (Benthem & Crouwel Architects)
- · Eight office towers of six to eight floors
- Office space available from approx. 25 m<sup>2</sup> up to 7,000 m<sup>2</sup>
- Can be fitted to your needs
- Optimum parking facilities under the building for tenants and visitors
- · Central reception desk
- Many business & personal facilities
- Flight information and direct check-in to your flight in a central hall
- · Personal and hospitable working environment
- Dedicated WTC Management team in the building
- Approx. 110 tenants
- Direct connection to the airport terminal