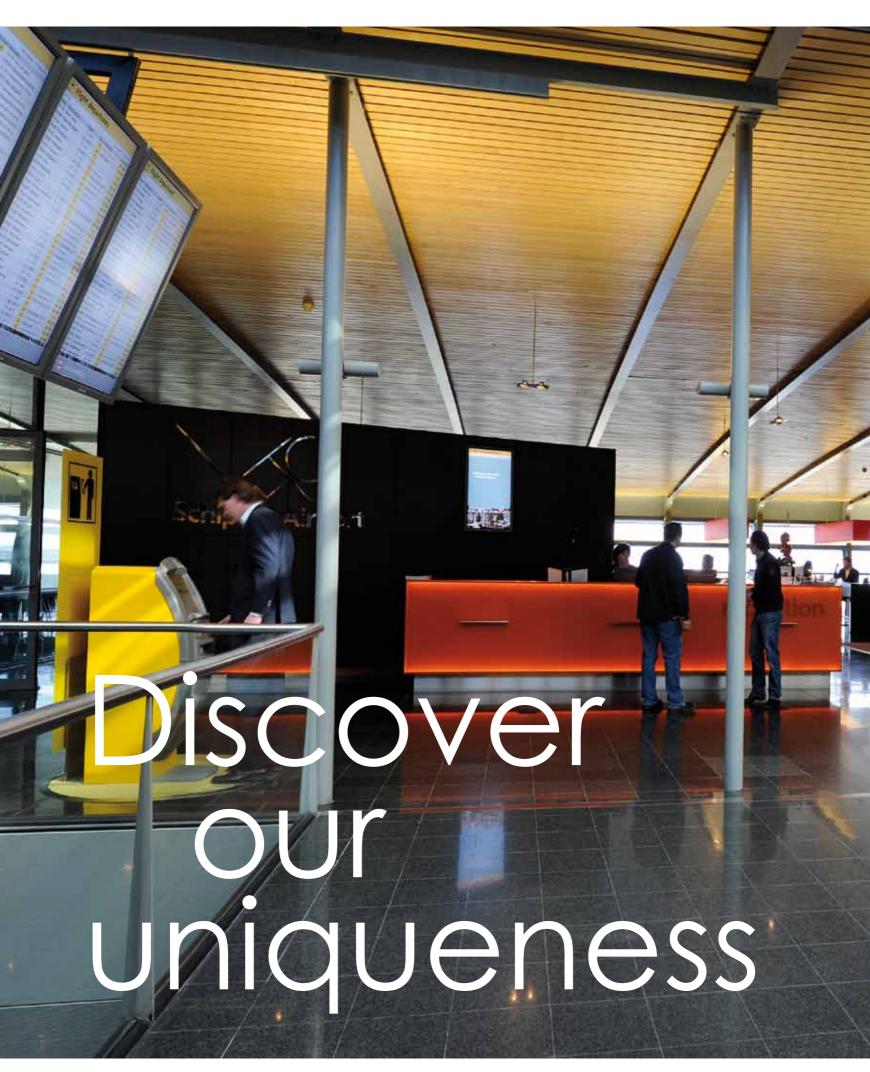

The **central reception desk** provides general information and/or details about the broad range of facilities available within WTC Schiphol Airport to tenants, visitors and employees.

The WTC Management team, with offices directly adjacent to the central reception desk, fully understands the importance of personal service. We invest in a long-term and friendly relationship with our tenants so that we know best how to support you and contribute added value to your business operations.

Flight arrival and departure times are posted on the **flight information screens** at the central reception desk. You can also check in to your flight directly next to the central reception desk. We consider convenience and efficiency for our tenants and visitors to be of paramount importance.