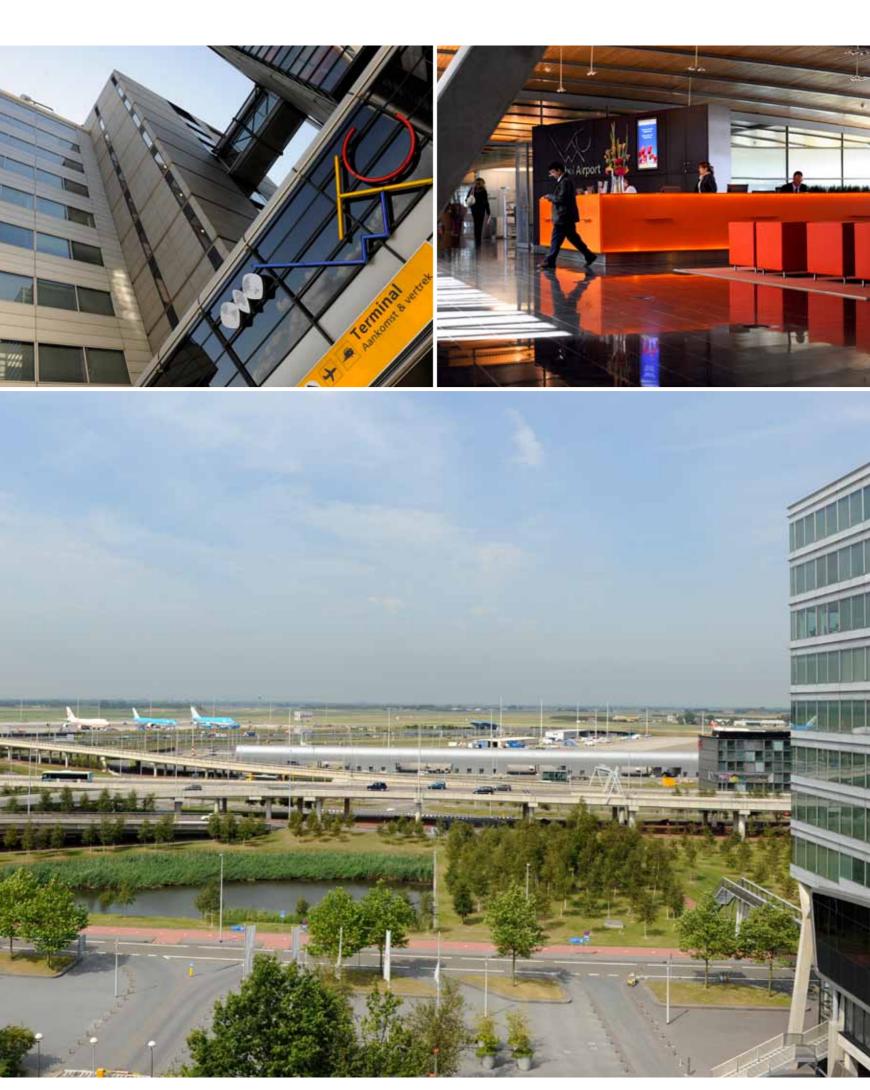

# Connectivity & efficiency

WTC Schiphol Airport is situated at a prime location at Schiphol, with a direct connection to the airport terminal and Schiphol Plaza. Working 24/7 from this dynamic location means being optimally connected with not only all of the Netherlands, but with the rest of the world as well. Enjoy the advantages offered by this efficiently designed environment, with ample parking facilities and where a broad range of services, businesses and facilities all serve to reinforce each other.

More than 260 destinations around the globe are easily accessible by air from WTC Schiphol Airport. The airport also has an extensive infrastructure linked to other modes of transport. There is an train station directly under Schiphol Plaza providing excellent national and international rail transport. A direct connection to the A4, A5 and A9 motorways ensures optimal road access as well. Its strategic position 10 minutes from Amsterdam, with easy access to all of Europe and the rest of the world, offers businesses established at WTC Schiphol Airport many distinct advantages as well as a centrally located base of operations.

#### Parking

Compared to other office locations, WTC Schiphol Airport provides exceptionally ample parking facilities. Tenants and visitors can park in the car park situated underneath the building, from which the offices above are easily accessible by lift.