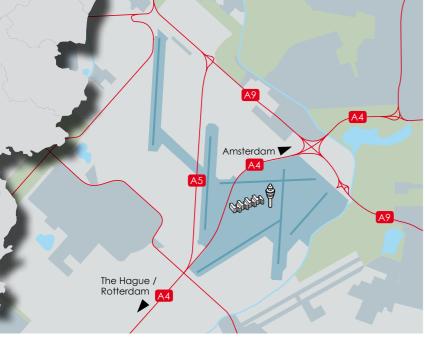

More than 260 destinations around the globe are easily accessible by air from WTC Schiphol Airport. The airport also has an extensive infrastructure linked to other modes of transport. There is an train station directly under Schiphol Plaza providing excellent national and international rail transport. A direct connection to the A4, A5 and A9 motorways ensures optimal road access as well. Its strategic position 10 minutes from Amsterdam, with easy access to all of Europe and the rest of the world, offers businesses established at WTC Schiphol Airport many distinct advantages as well as a centrally located base of operations.