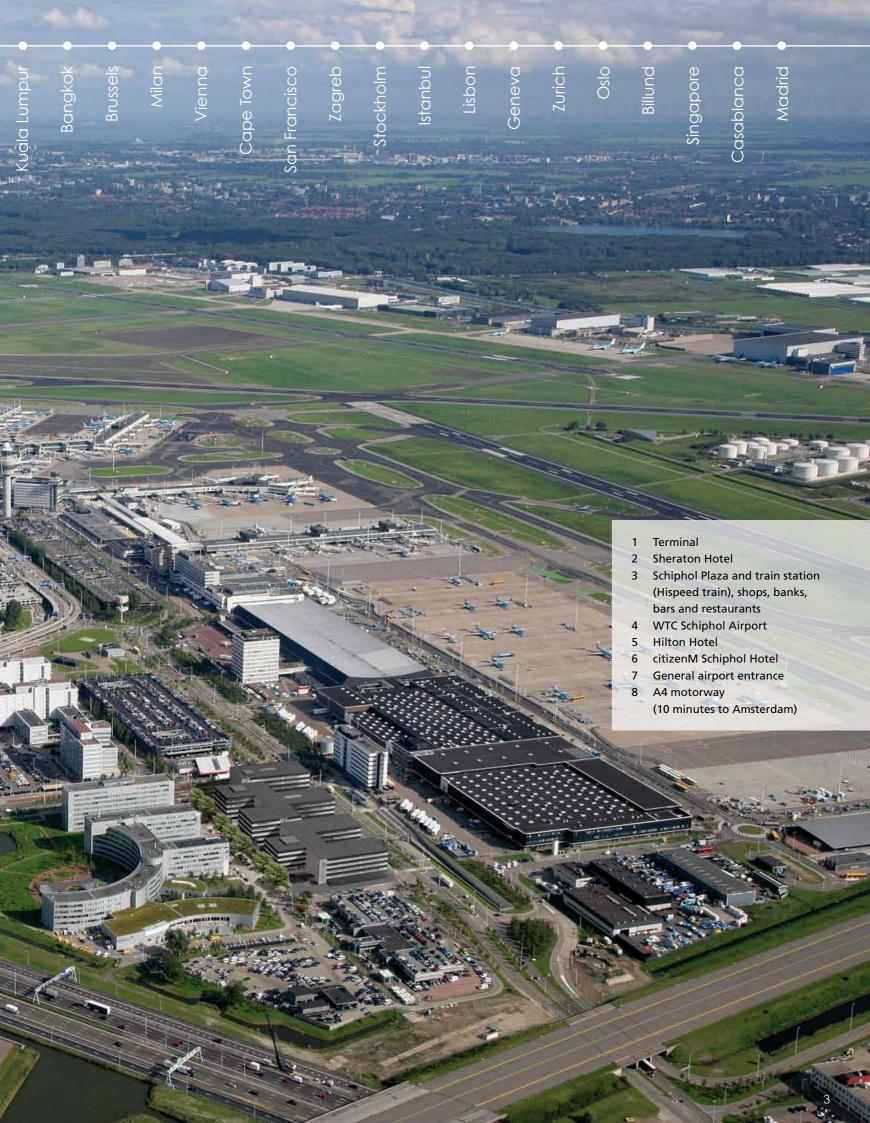

A genuine international hub, Amsterdam Airport Schiphol is a fantastic business location for small and large businesses alike. Its infrastructure, architecture and facilities are seamlessly coordinated to form a single unified AirportCity. We all know that businesses with international as well as domestic ambitions require top-level locations. With WTC Schiphol Airport as your base of operations, a world of new opportunities, contacts and possibilities lies within reach. This is where it's all happening! A location that is easily accessible for customers, prospects, suppliers and employees. With the whole world at your fingertips. A dynamic hub, where people and businesses, logistics and information, shops and entertainment all converge. With all of these attributes, WTC Schiphol Airport is a truly unique business location.

Amsterdam Airport Schiphol is the driving force of the Dutch economy; an international logistics hub with more than 260 destinations worldwide. It is mainly due to this network of destinations and frequencies that this is a fantastic place to establish you organisation, no matter if it is large or small, domestic or internationally-oriented.

# Connectivity & efficiency

WTC Schiphol Airport is situated at a prime location at Schiphol, with a direct connection to the airport terminal and Schiphol Plaza. Working 24/7 from this dynamic location means being optimally connected with not only all of the Netherlands, but with the rest of the world as well. Enjoy the advantages offered by this efficiently designed environment, with ample parking facilities and where a broad range of services, businesses and facilities all serve to reinforce each other.

More than 260 destinations around the globe are easily accessible by air from WTC Schiphol Airport. The airport also has an extensive infrastructure linked to other modes of transport. There is an train station directly under Schiphol Plaza providing excellent national and international rail transport. A direct connection to the A4, A5 and A9 motorways ensures optimal road access as well. Its strategic position 10 minutes from Amsterdam, with easy access to all of Europe and the rest of the world, offers businesses established at WTC Schiphol Airport many distinct advantages as well as a centrally located base of operations.