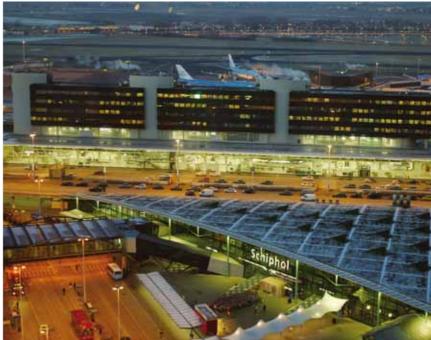

# Connectivity & efficiency

WTC Schiphol Airport is situated at a prime location at Schiphol, with a direct connection to the airport terminal and Schiphol Plaza. Working 24/7 from this dynamic location means being optimally connected with not only all of the Netherlands, but with the rest of the world as well. Enjoy the advantages offered by this efficiently designed environment, with ample parking facilities and where a broad range of services, businesses and facilities all serve to reinforce each other.

More than 260 destinations around the globe are easily accessible by air from WTC Schiphol Airport. The airport also has an extensive infrastructure linked to other modes of transport. There is an train station directly under Schiphol Plaza providing excellent national and international rail transport. A direct connection to the A4, A5 and A9 motorways ensures optimal road access as well. Its strategic position 10 minutes from Amsterdam, with easy access to all of Europe and the rest of the world, offers businesses established at WTC Schiphol Airport many distinct advantages as well as a centrally located base of operations.