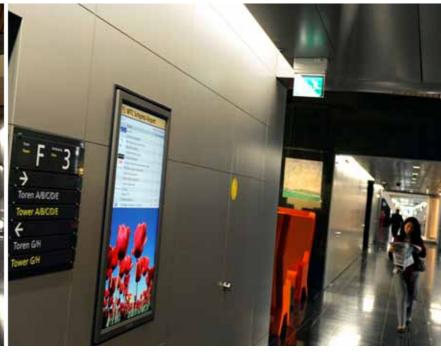

Flight arrival and departure times are posted on the **flight information screens** at the central reception desk. You can also check in to your flight directly next to the central reception desk. We consider convenience and efficiency for our tenants and visitors to be of paramount importance.

The **central reception desk** provides general information and/or details about the broad range of facilities available within WTC Schiphol Airport to tenants, visitors and employees.

The WTC Management team, with offices directly adjacent to the central reception desk, fully understands the importance of personal service. We invest in a long-term and friendly relationship with our tenants so that we know best how to support you and contribute added value to your business operations.