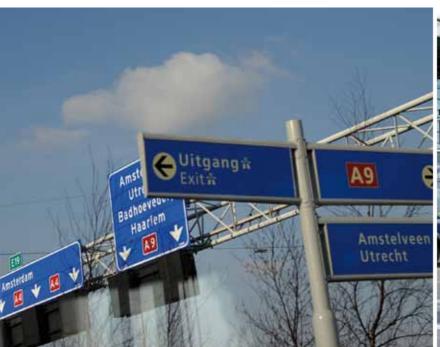

More than 260 destinations around the globe are easily accessible by air from WTC Schiphol Airport. The airport also has an extensive infrastructure linked to other modes of transport. There is an train station directly under Schiphol Plaza providing excellent national and international rail transport. A direct connection to the A4, A5 and A9 motorways ensures optimal road access as well. Its strategic position 10 minutes from Amsterdam, with easy access to all of Europe and the rest of the world, offers businesses established at WTC Schiphol Airport many distinct advantages as well as a centrally located base of operations.