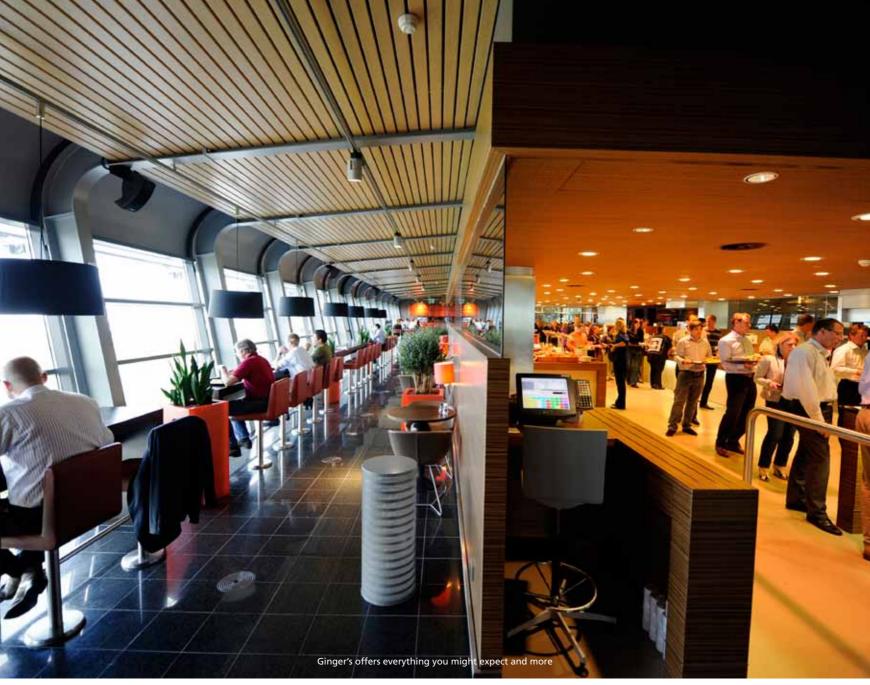

Moreover, WTC Schiphol Airport has all the amenities to ensure your comfort and convenience.

Our spacious modern offices with spectacular views of the platform and runways, combined with the highest possible level of services and hospitality, guarantee a pleasant working environment.

Adjacent to the central reception desk you will find the **Coffee Corner**, a perfect meeting point as well as a quiet place to work.

Our company restaurant **Ginger's**, offers everything you might expect and more. Where else can you enjoy culinary excellence, spectacular views of the runway and premier Dutch design. This state-of-the-art company restaurant has been voted best company restaurant in the Netherlands.