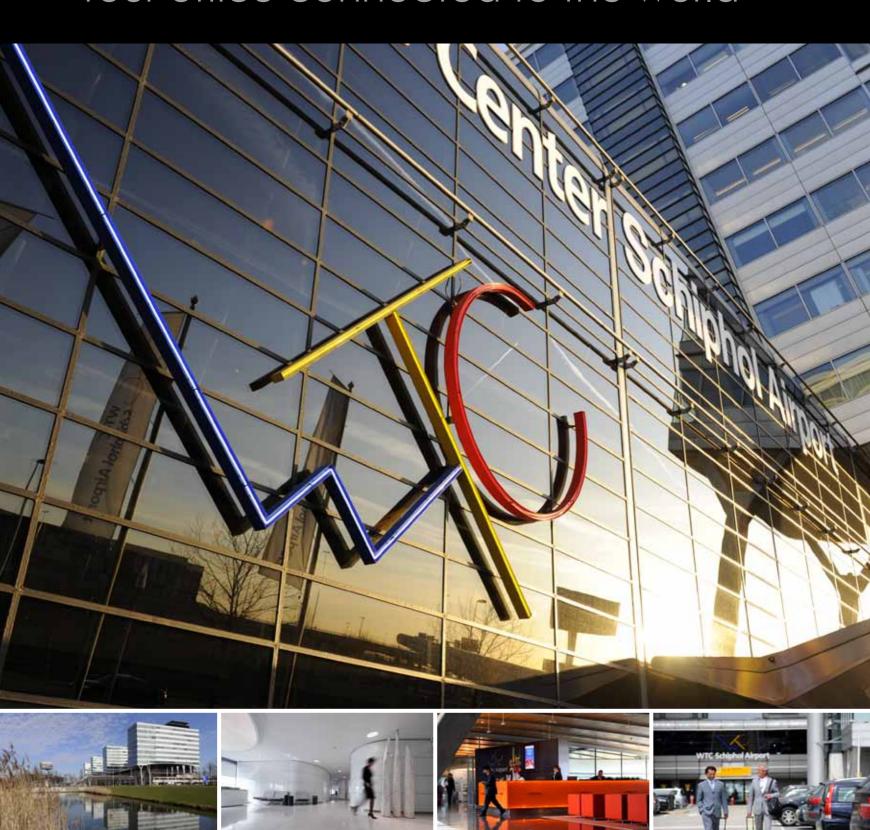

# World Trade Center Schiphol Airport

Your office connected to the world

#### WTC Schiphol Airport

An ambitious business needs a premium business location to thrive.

A location where service, architecture and facilities are seamlessly coordinated. A pleasant, personal working environment governed by a dynamic atmosphere where people and businesses, hospitality and service, shops and amenities all converge at top level. A location that is easily accessible for your customers and employees. With all of these attributes, WTC Schiphol Airport is a truly unique location for your business.

#### WTC Schiphol Airport offers top-level office space:

- Dimensions of approx. 56,000 m²
- Imposing architecture (Benthem & Crouwel Architects)
- · Eight office towers of six to eight floors
- Office space available from approx. 25 m<sup>2</sup> up to 7,000 m<sup>2</sup>
- Can be fitted to your needs
- Optimum parking facilities under the building for tenants and visitors
- · Central reception desk
- Many business & personal facilities
- Flight information and direct check-in to your flight in a central hall
- · Personal and hospitable working environment
- Dedicated WTC Management team in the building
- Approx. 110 tenants
- Direct connection to the airport terminal