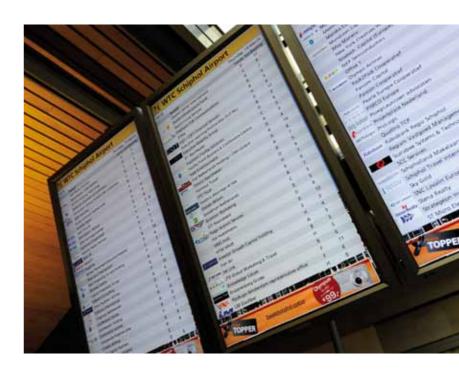

Flight arrival and departure times are posted on the **flight information screens** at the central reception desk. You can also check in to your flight directly next to the central reception desk. We consider convenience and efficiency for our tenants and visitors to be of paramount importance.