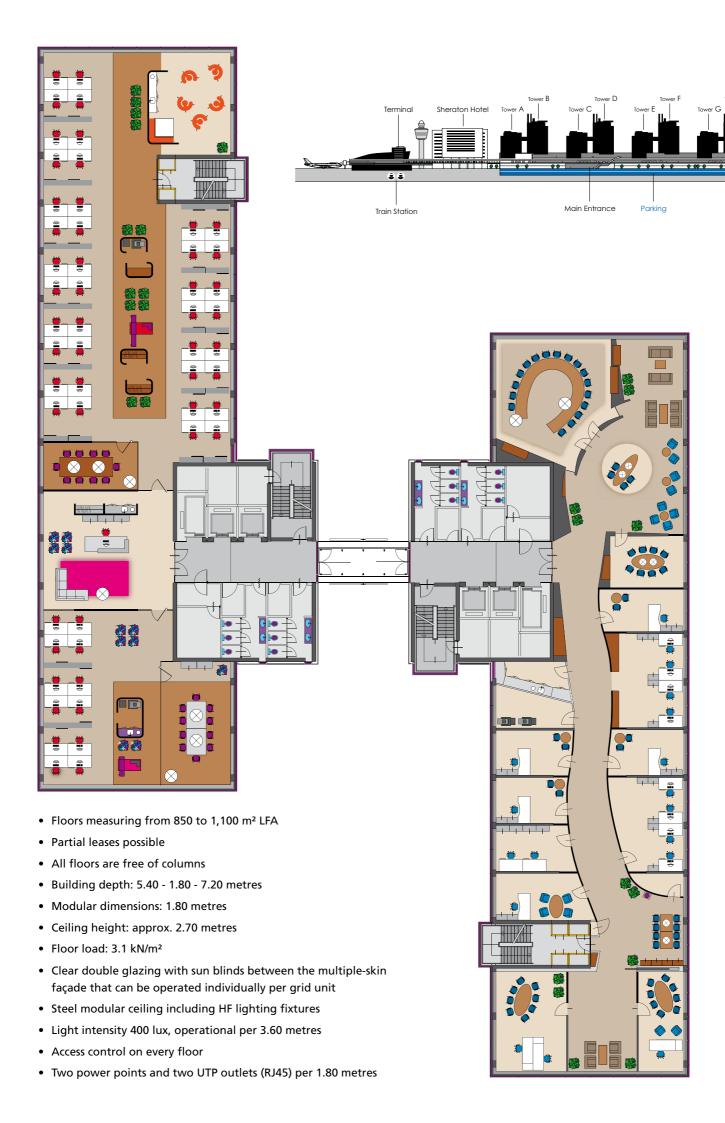

#### WTC Schiphol Airport offers top-level office space:

- Dimensions of approx. 56,000 m²
- Imposing architecture (Benthem & Crouwel Architects)
- · Eight office towers of six to eight floors
- Office space available from approx. 25 m<sup>2</sup> up to 7,000 m<sup>2</sup>
- Can be fitted to your needs
- Optimum parking facilities under the building for tenants and visitors
- · Central reception desk
- Many business & personal facilities
- Flight information and direct check-in to your flight in a central hall
- · Personal and hospitable working environment
- Dedicated WTC Management team in the building
- Approx. 110 tenants
- Direct connection to the airport terminal

- Strategic location at the heart of the Randstad area, the Netherlands and Western Europe
- Seamless accessibility by car, public transport and air
- Less than 700 m from the A4, A5 and A9 motorway exits (10 minutes from Amsterdam)
- Optimum parking facilities in the car park underneath the building
- AirportCity facilities such as Schiphol Plaza, hotels and restaurants
- · Central reception desk and security
- Office space available from approx. 25 m<sup>2</sup> up to 7,000 m<sup>2</sup>
- Flexibility as regards office furnishing and design, expansion and lease terms
- High degree of tenant satisfaction
- Dedicated WTC Management team with office in the building