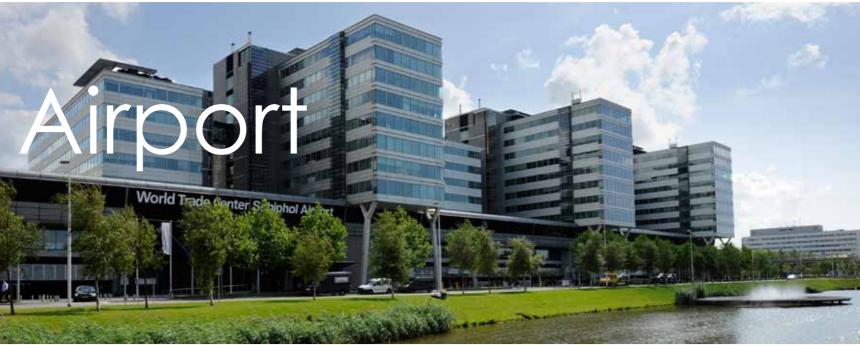

# World Trade Center Schiphol Airport

Your office connected to the world

#### WTC Schiphol Airport offers top-level office space:

- Dimensions of approx. 56,000 m²
- Imposing architecture (Benthem & Crouwel Architects)
- · Eight office towers of six to eight floors
- Office space available from approx. 25 m<sup>2</sup> up to 7,000 m<sup>2</sup>
- Can be fitted to your needs
- Optimum parking facilities under the building for tenants and visitors
- · Central reception desk
- Many business & personal facilities
- Flight information and direct check-in to your flight in a central hall
- · Personal and hospitable working environment
- Dedicated WTC Management team in the building
- Approx. 110 tenants
- Direct connection to the airport terminal